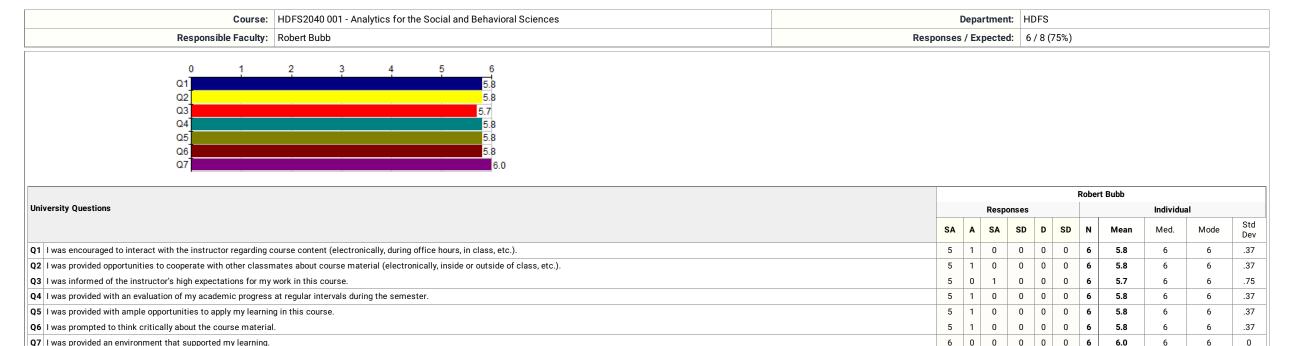

Responses: [SA] Strongly Agree-6 [A] Agree-5 [SA] Slightly Agree-4 [SD] Slightly Disagree-3 [D] Disagree-2 [SD] Strongly Disagree-1